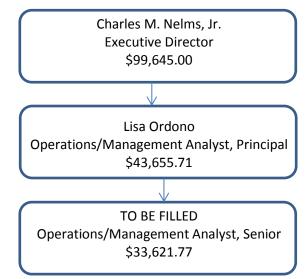

|--------|--------|
|         |               |        |        |

### Priority #1

Program # 1: Licensing

| Licensing Program |                     |        |
|-------------------|---------------------|--------|
|                   | Contractual         | 25,000 |
|                   | Totals              | 25,000 |
|                   | Other Special Funds | 25,000 |
| Salaries          |                     |        |
|                   | Salaries            | 6,000  |
|                   | Totals              | 6,000  |
|                   | Other Special Funds | 6,000  |
| Travel            |                     |        |
|                   | Travel              | 2,300  |
|                   | Totals              | 2,300  |
|                   | Other Special Funds | 2,300  |